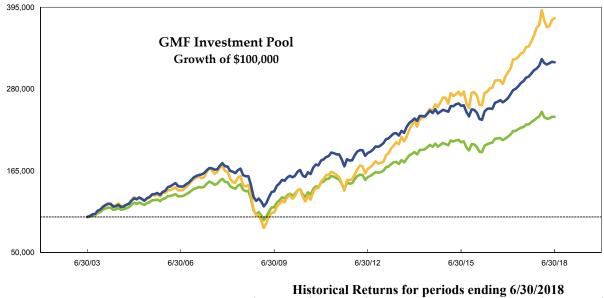

|                                 | perious enang de digette |        |        |        |         |         |
|---------------------------------|--------------------------|--------|--------|--------|---------|---------|
|                                 | 1 year                   | 3 year | 5 year | 7 year | 10 year | 15 year |
| GMF Investment Pool             | 9.1                      | 7.4    | 8.2    | 7.8    | 7.2     | 8.0     |
| Morningstar Moderate Allocation | 6.4                      | 5.5    | 6.7    | 6.6    | 5.7     | 6.0     |
| S&P 500                         | 14.4                     | 11.9   | 13.4   | 13.2   | 10.2    | 9.3     |