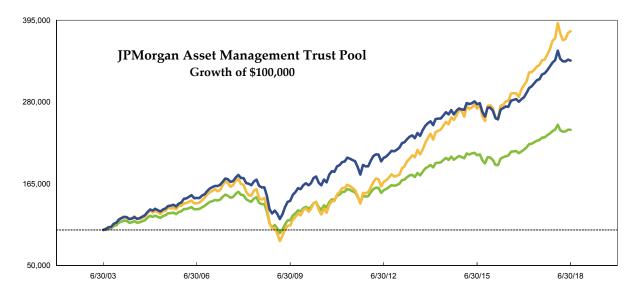

## Historical Returns for periods ending 6/30/2018

|                                      | 1 year | 3 year | 5 year | 7 year | 10 year | 15 year |
|--------------------------------------|--------|--------|--------|--------|---------|---------|
| JPMorgan Asset Management Trust Pool | 8.4    | 6.9    | 8.1    | 7.9    | 7.6     | 8.5     |
| Morningstar Moderate Allocation      | 6.4    | 5.5    | 6.7    | 6.6    | 5.7     | 6.0     |
| S&P 500                              | 14.4   | 11.9   | 13.4   | 13.2   | 10.2    | 9.3     |