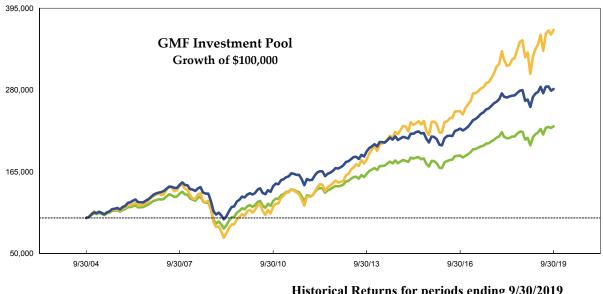

|                                 | Historical Keturns for periods ending 9/30/2019 |        |        |        |         |         |
|---------------------------------|-------------------------------------------------|--------|--------|--------|---------|---------|
|                                 | 1 year                                          | 3 year | 5 year | 7 year | 10 year | 15 year |
| GMF Investment Pool             | 0.6                                             | 7.6    | 6.1    | 7.5    | 8.0     | 7.1     |
| Morningstar Moderate Allocation | 3.4                                             | 6.8    | 5.3    | 6.7    | 7.3     | 5.7     |
| S&P 500                         | 4.3                                             | 13.4   | 10.8   | 13.3   | 13.2    | 9.0     |