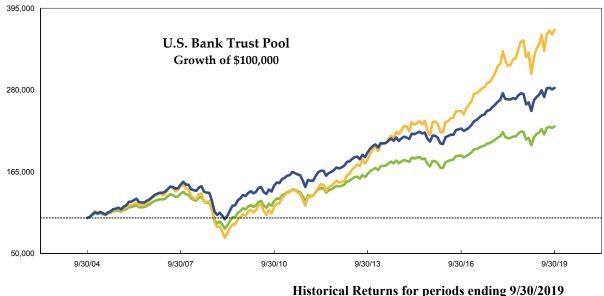

|                                     | Historical Returns for periods ending 9/30/2019 |        |        |        |         |         |
|-------------------------------------|-------------------------------------------------|--------|--------|--------|---------|---------|
|                                     | 1 year                                          | 3 year | 5 year | 7 year | 10 year | 15 year |
| U.S. Bank Trust Pool                | 3.1                                             | 7.8    | 6.3    | 7.5    | 7.9     | 7.2     |
| <br>Morningstar Moderate Allocation | 3.4                                             | 6.8    | 5.3    | 6.7    | 7.3     | 5.7     |
| <br>S&P 500                         | 4.3                                             | 13.4   | 10.8   | 13.3   | 13.2    | 9.0     |